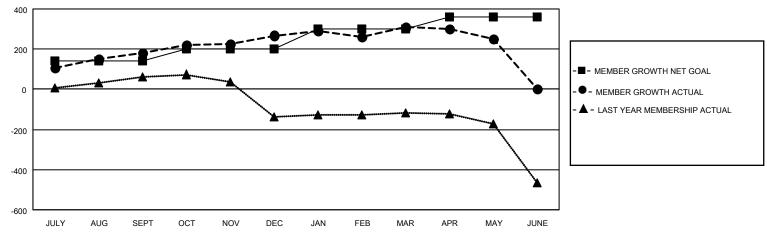

## GOALS AND ACTUAL MEMBERS CUMULATIVE

| DROPPED CLUBS: 9            |     | 74 CLUBS OF 103 ADDED 1 OR MORE NEW MEMBERS | GENDER DISTRIBUTION        |                |       |
|-----------------------------|-----|---------------------------------------------|----------------------------|----------------|-------|
|                             |     | I NEW MEMBERS                               | MALE                       | 2,274 (63.61%) |       |
|                             |     |                                             | FEMALE                     | 1,301 (36.39%) |       |
| DROPPED MEMBERS             |     |                                             |                            |                |       |
| DECEASED                    | 34  | CLICK HERE FOR CUMULATIVE                   | TOTAL FAMILY UNIT MEMBERS  |                | 1,788 |
| CLUB CANCELLED 65 OTHER 295 |     | MEMBERSHIP DATA                             | FAMILY MEMBERS PAYING HALF |                | 044   |
|                             |     |                                             |                            |                | 944   |
| TOTAL                       | 394 |                                             | 5525                       |                |       |

## **LOCATION INDIA** District 3231A2 Results as of: 5/31/2021

| Clubs         |               |             |               | Members               |                        |                         |                                                    |  |
|---------------|---------------|-------------|---------------|-----------------------|------------------------|-------------------------|----------------------------------------------------|--|
|               | RESULTS FOR   | R 2020-2021 |               | RESULTS FOR 2020-2021 |                        |                         |                                                    |  |
| QUARTER       | NEW CLUB GOAL | NEW CLUBS   | DROPPED CLUBS | QUARTER MEME          | BER GROWTH NET<br>GOAL | MEMBER GROWTH<br>ACTUAL | DROPPED<br>MEMBERS ACTUAL<br>(including transfers) |  |
| JULY/AUG/SEPT | 0             | 4           | 3             | JULY/AUG/SEPT         | 140                    | 271                     | 76                                                 |  |
| OCT/NOV/DEC   | 2             | 1           | 0             | OCT/NOV/DEC           | 60                     | 218                     | 120                                                |  |
| JAN/FEB/MAR   | 2             | 2           | 5             | JAN/FEB/MAR           | 100                    | 145                     | 84                                                 |  |
| APR/MAY/JUNE  | 1             | 0           | 1             | APR/MAY/JUNE          | 60                     | 60                      | 114                                                |  |