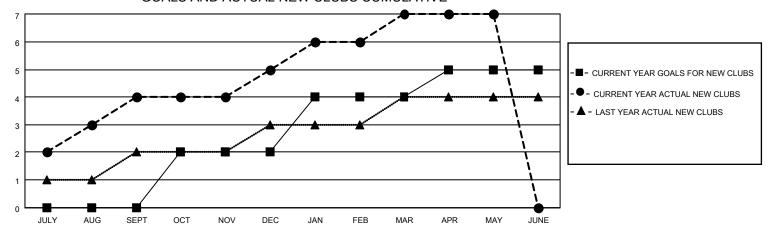

## GOALS AND ACTUAL NEW CLUBS CUMULATIVE

## **LOCATION INDIA** District 3231A2 Results as of: 5/31/2021

| Clubs         |               |             |               | Members               |                        |                         |                                                    |  |
|---------------|---------------|-------------|---------------|-----------------------|------------------------|-------------------------|----------------------------------------------------|--|
|               | RESULTS FOR   | R 2020-2021 |               | RESULTS FOR 2020-2021 |                        |                         |                                                    |  |
| QUARTER       | NEW CLUB GOAL | NEW CLUBS   | DROPPED CLUBS | QUARTER MEME          | BER GROWTH NET<br>GOAL | MEMBER GROWTH<br>ACTUAL | DROPPED<br>MEMBERS ACTUAL<br>(including transfers) |  |
| JULY/AUG/SEPT | 0             | 4           | 3             | JULY/AUG/SEPT         | 140                    | 271                     | 76                                                 |  |
| OCT/NOV/DEC   | 2             | 1           | 0             | OCT/NOV/DEC           | 60                     | 218                     | 120                                                |  |
| JAN/FEB/MAR   | 2             | 2           | 5             | JAN/FEB/MAR           | 100                    | 145                     | 84                                                 |  |
| APR/MAY/JUNE  | 1             | 0           | 1             | APR/MAY/JUNE          | 60                     | 60                      | 114                                                |  |